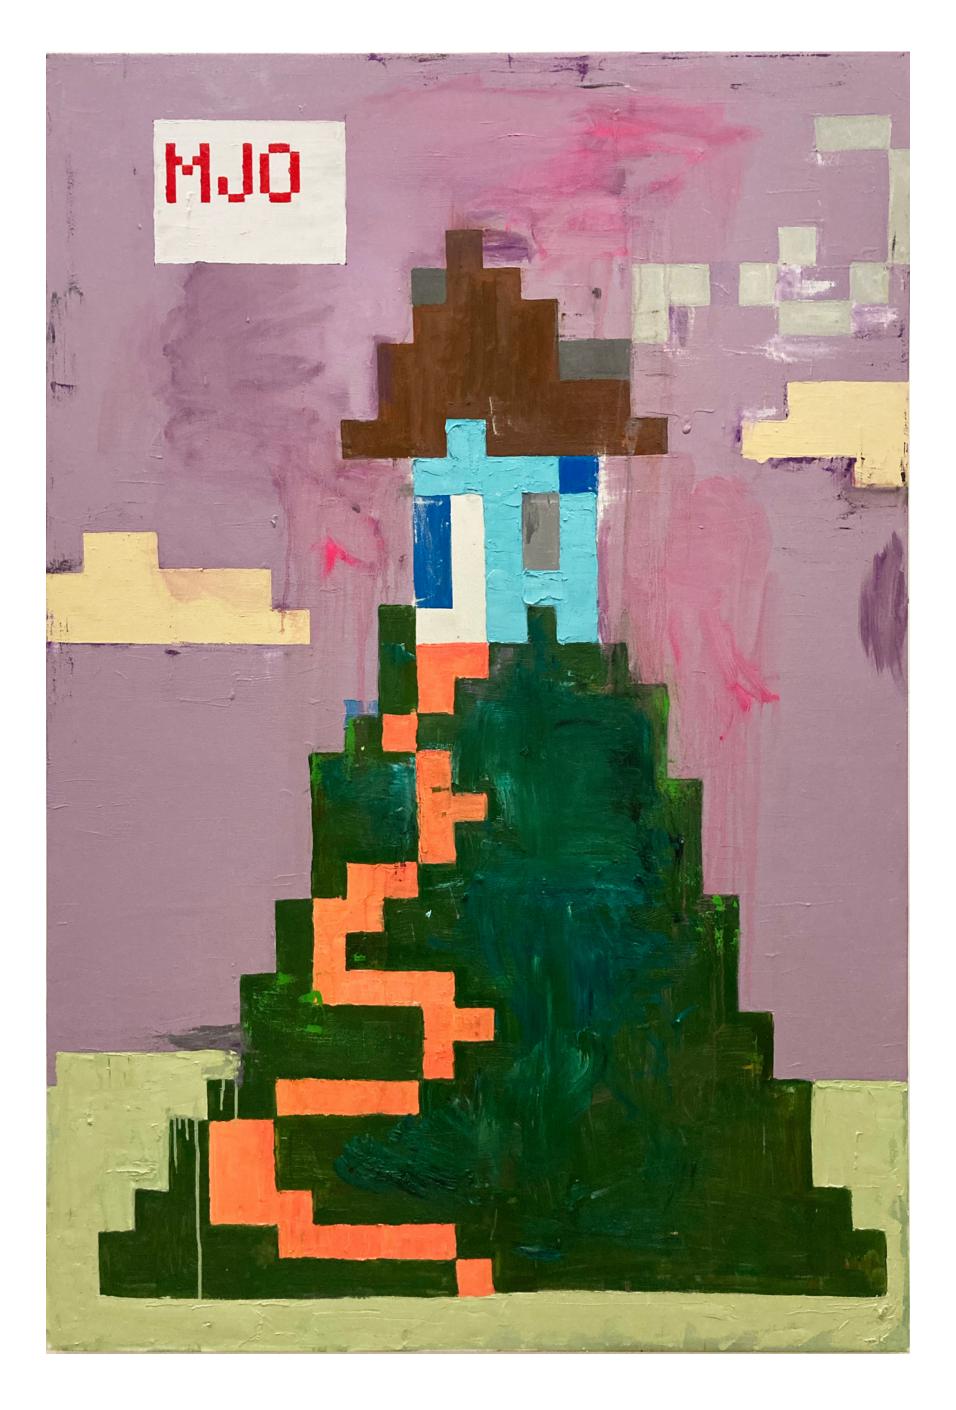

House on a hill (MJO is on the house)
Oil on canvas
183 x 122 cm
2021

Nude with flower vase Oil on canvas 183 x 122 cm 2021

Flap Flap Flap Oil on canvas 183 x 122 cm 2021

Adam + Eve Oil on canvas 183 x 122 cm 2021