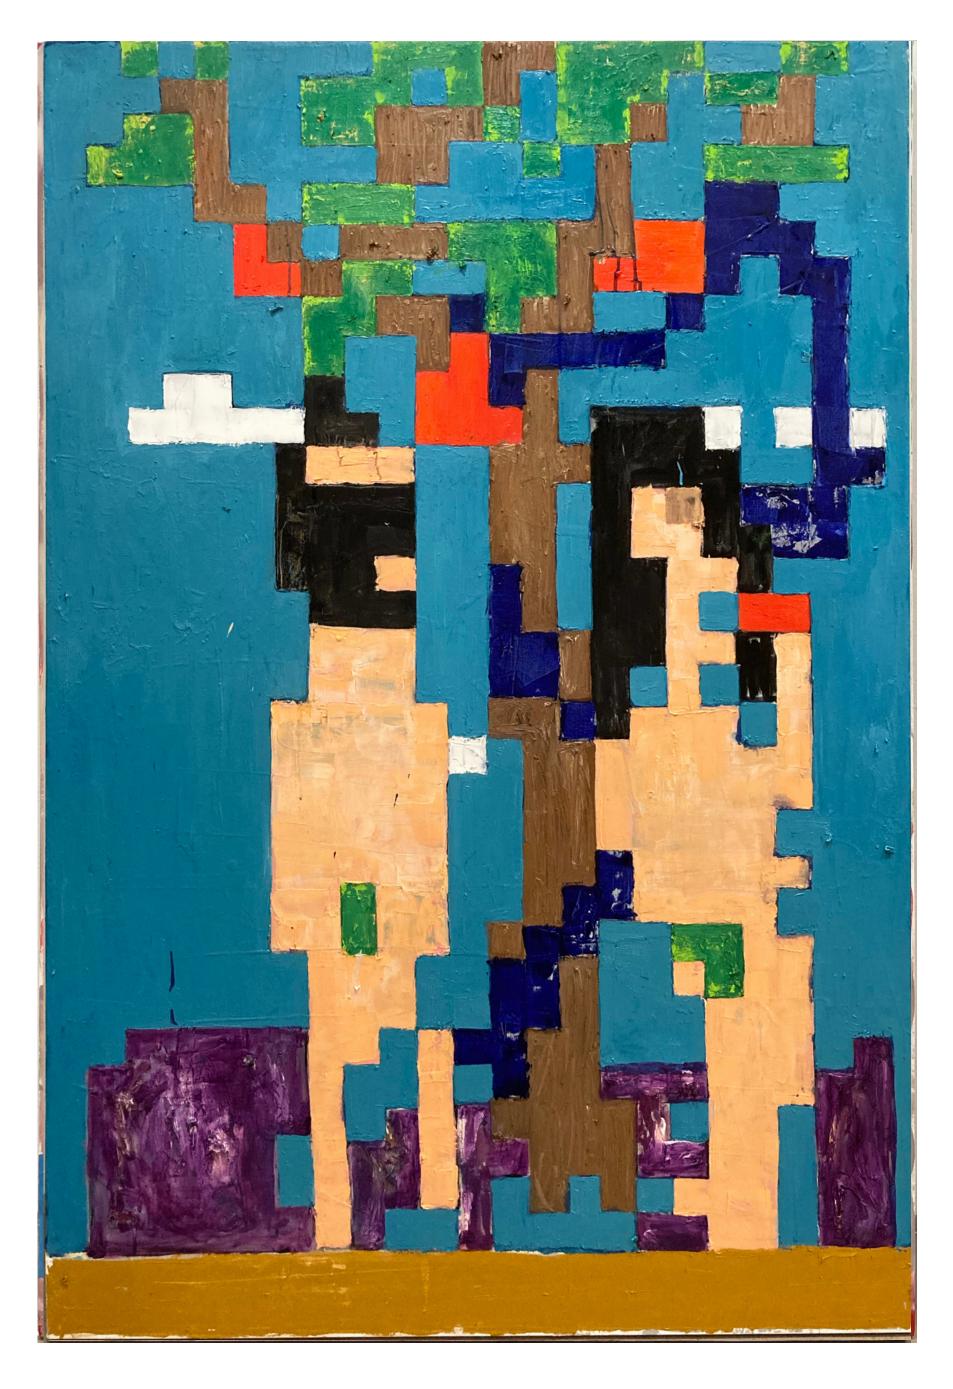

House on a hill (MJO is on the house)
Oil on canvas
183 x 122 cm
2021

Nude with flower vase Oil on canvas 183 x 122 cm 2021

Flap Flap Flap Oil on canvas 183 x 122 cm 2021

Adam + Eve Oil on canvas 183 x 122 cm 2021