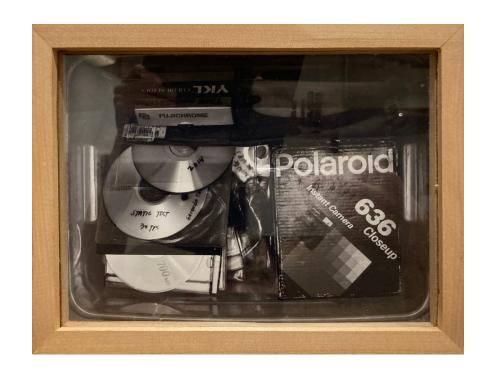

subject/object
after manuel
photos on corkboard
2005-2021
30 x 40 x 1 cm
2021

subject/object after manuel ocampo c- print 32 x 25 x 4 2010

subject/object after manuel ocampo metallic print 20 x 14.5 x 2.5 2010

subject/object after manuel ocampo metallic print 19.5 x 14.5 x 4 2021

subject/object after manuel ocampo photos on corkboard 60 x 45 x 2 2005-2021

subject/object after manuel ocampo metallic print 18 x 17 x 4 2010

subject/object
after manuel ocampo
print on wood
22 x 32 x 3
2010

subject/object after manuel ocampo mount on glass 30 x 20 2012

subject/object after manuel ocampo photos on corkboard 90 x 59 x 2 2005-2021

subject/object after manuel ocampo print on wood 27.5 x 40 x 3.5 2012

subject/object
after manuel ocampo
metallic print
17 x 17 x 2.5
2015

subject/object after manuel ocampo metallic print 37.5 x 21 2010

subject/object after manuel ocampo photos on corkboard 60 x 89 2005-2021

subject/object after manuel ocampo metallic print 33 x 25 x 4 2009

subject/object after manuel ocampo print on metal sheet 22 x 15 x 17 2010

variable series c-print 30 x 23 2008

subject/object
after manuel ocampo
c-print
25 x 32.5 x 3.5
2010

subject/object after manuel ocampo metallic 14 x 20 x 4.5 2010

subject/object after manuel photo on clipboard 20 x 14 2021