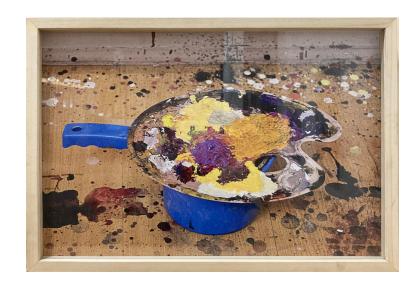

subject/object after manuel ocampo photo on clipboard 19 x 14 2021

subject/object (palette series) after poklong anading Printed on wood 24 x 32 x 3.5 2007

subject/object (palette series) after nona garcia Print on wood 37 x 32 x 3.5

subject/object (palette series) after louie cordero Print on wood 45 x 32 x 3.5

subject/object (palette series) after gerardo tan print on wood 41.5 x 32 x 3.5

subject/object (palette series) after Malang Santos print on wood 47 x 32.5 x 3.5

subject/object (palette series) after Luis Santos print on wood 42 x 32 x 3.5

subject/object (palette series) after mariano ching and yasmin sison print on wood 42 x 32 x 3.5

subject/object (palette series) after roberto chabet print on wood 42 x 32 x 3.5