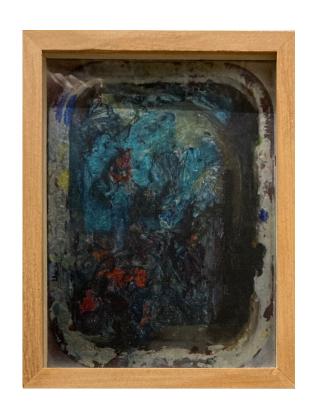

subject/object after manuel ocampo photo on clipboard 19 x 14 2021

subject/object (palette series) after poklong anading Printed on wood 24 x 32 x 3.5 2007

subject/object (palette series) after nona garcia Print on wood 37 x 32 x 3.5

subject/object (palette series) after louie cordero Print on wood 45 x 32 x 3.5

subject/object (palette series) after gerardo tan print on wood 41.5 x 32 x 3.5

subject/object (palette series) after Malang Santos print on wood 47 x 32.5 x 3.5

subject/object (palette series) after Luis Santos print on wood 42 x 32 x 3.5

subject/object (palette series) after mariano ching and yasmin sison print on wood 42 x 32 x 3.5

subject/object (palette series) after roberto chabet print on wood 42 x 32 x 3.5