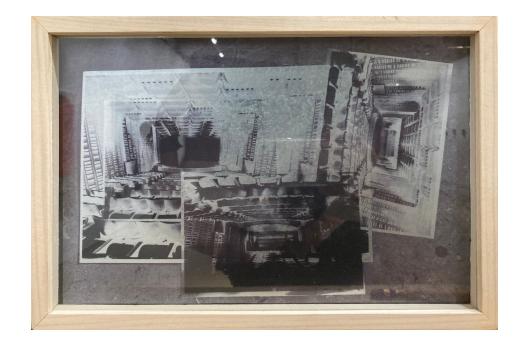

subject/object
after manuel
photos on corkboard
2005-2021
30 x 40 x 1 cm
2021

subject/object after manuel ocampo c- print 32 x 25 x 4 2010

subject/object after manuel ocampo metallic print 20 x 14.5 x 2.5 2010