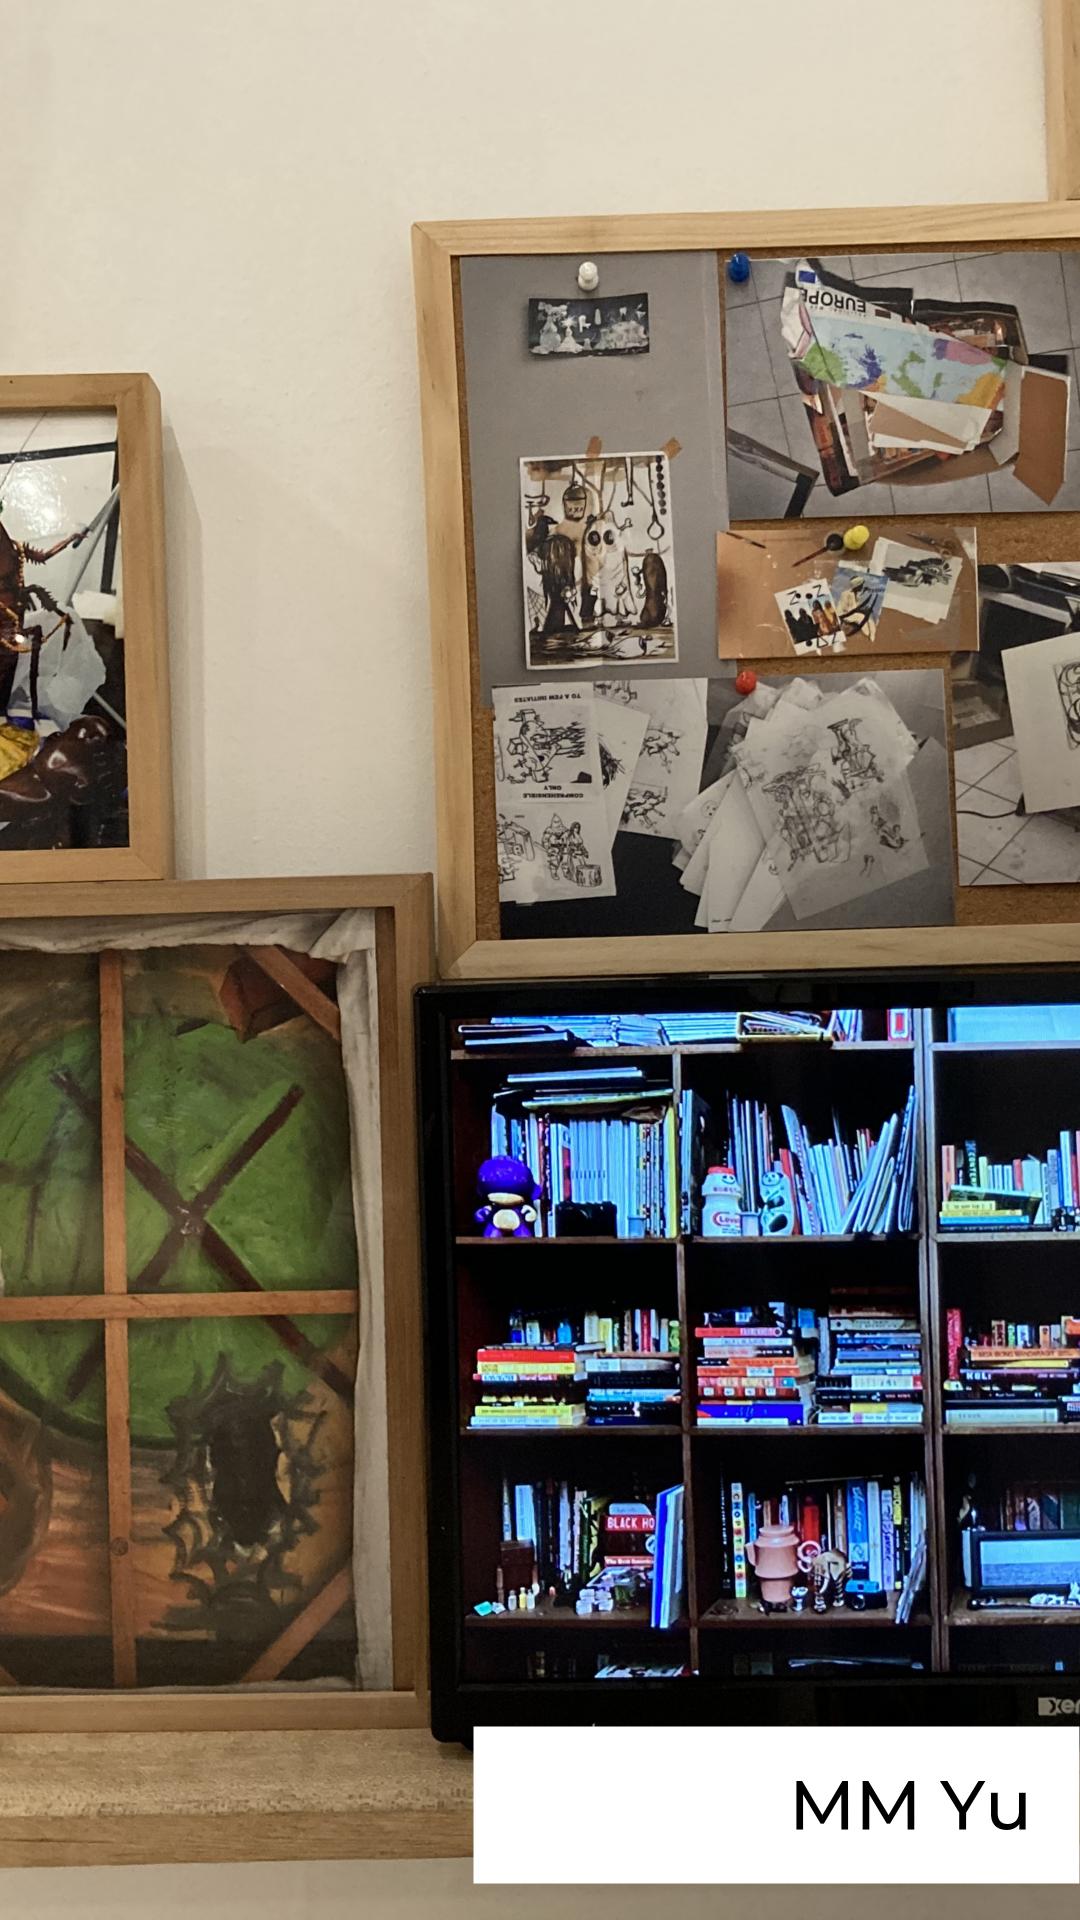

subject/object
after manuel
photos on corkboard
2005-2021
30 x 40 x 1 cm
2021

subject/object after manuel ocampo c- print 32 x 25 x 4 2010

subject/object after manuel ocampo metallic print 20 x 14.5 x 2.5 2010

subject/object after manuel ocampo metallic print 19.5 x 14.5 x 4 2021

subject/object after manuel ocampo photos on corkboard 60 x 45 x 2 2005-2021

subject/object after manuel ocampo metallic print 18 x 17 x 4 2010

subject/object
after manuel ocampo
print on wood
22 x 32 x 3
2010

subject/object after manuel ocampo mount on glass 30 x 20 2012

subject/object after manuel ocampo photos on corkboard 90 x 59 x 2 2005-2021