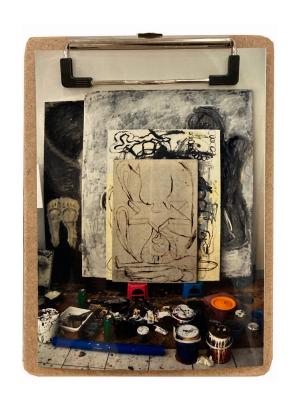

variable series c-print 30 x 23 2008

subject/object
after manuel ocampo
c-print
25 x 32.5 x 3.5
2010

subject/object after manuel ocampo metallic 14 x 20 x 4.5 2010

subject/object after manuel photo on clipboard 20 x 14 2021

subject/object after manuel ocampo photo on clipboard 19 x 14 2021

subject/object (palette series) after poklong anading Printed on wood 24 x 32 x 3.5 2007

subject/object (palette series) after nona garcia Print on wood 37 x 32 x 3.5

subject/object after gerardo tan photo on clipboard 18 x 14 2018

subject/object after gerardo tan photo on clipboard 19 x 14 2021

subject/object after gerardo tan photo on clipboard 20 x 14 2010

subject/object video 33 x 53 size variable 2001-2021