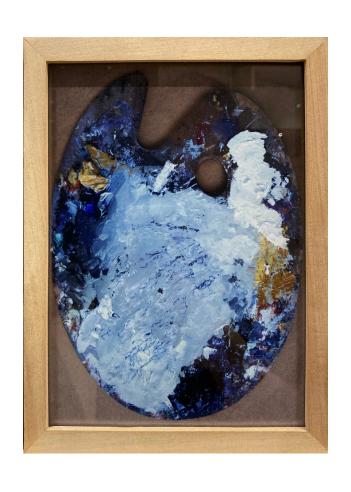

subject/object after manuel ocampo photo on clipboard 19 x 14 2021

subject/object (palette series) after poklong anading Printed on wood 24 x 32 x 3.5 2007

subject/object (palette series) after nona garcia Print on wood 37 x 32 x 3.5

subject/object (palette series) after louie cordero Print on wood 45 x 32 x 3.5

subject/object (palette series) after gerardo tan print on wood 41.5 x 32 x 3.5

subject/object (palette series) after Malang Santos print on wood 47 x 32.5 x 3.5

subject/object (palette series) after Luis Santos print on wood 42 x 32 x 3.5

subject/object (palette series) after mariano ching and yasmin sison print on wood 42 x 32 x 3.5

subject/object (palette series) after roberto chabet print on wood 42 x 32 x 3.5