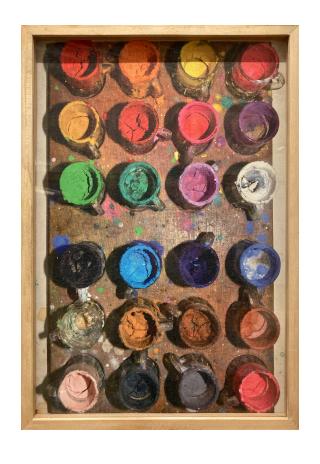

subject/object after manuel ocampo photo on clipboard 19 x 14 2021

subject/object (palette series) after poklong anading Printed on wood 24 x 32 x 3.5 2007

subject/object (palette series) after nona garcia Print on wood 37 x 32 x 3.5

subject/object (palette series) after louie cordero Print on wood 45 x 32 x 3.5

subject/object (palette series) after gerardo tan print on wood 41.5 x 32 x 3.5

subject/object (palette series) after Malang Santos print on wood 47 x 32.5 x 3.5

subject/object (palette series) after Luis Santos print on wood 42 x 32 x 3.5

subject/object (palette series) after mariano ching and yasmin sison print on wood 42 x 32 x 3.5

subject/object (palette series) after roberto chabet print on wood 42 x 32 x 3.5