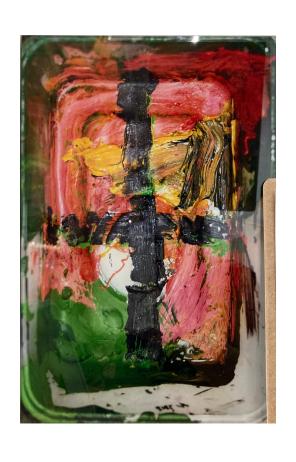

subject/object after manuel ocampo photo on clipboard 19 x 14 2021

subject/object (palette series) after poklong anading Printed on wood 24 x 32 x 3.5 2007

subject/object (palette series) after nona garcia Print on wood 37 x 32 x 3.5

subject/object (palette series) after louie cordero Print on wood 45 x 32 x 3.5

subject/object (palette series) after gerardo tan print on wood 41.5 x 32 x 3.5

subject/object (palette series) after Malang Santos print on wood 47 x 32.5 x 3.5

subject/object (palette series) after Luis Santos print on wood 42 x 32 x 3.5

subject/object (palette series) after mariano ching and yasmin sison print on wood 42 x 32 x 3.5

subject/object (palette series) after roberto chabet print on wood 42 x 32 x 3.5