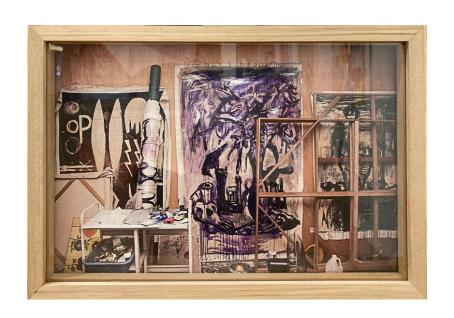

subject/object
after manuel ocampo
print on wood
22 x 32 x 3
2010

subject/object after manuel ocampo mount on glass 30 x 20 2012

subject/object after manuel ocampo photos on corkboard 90 x 59 x 2 2005-2021