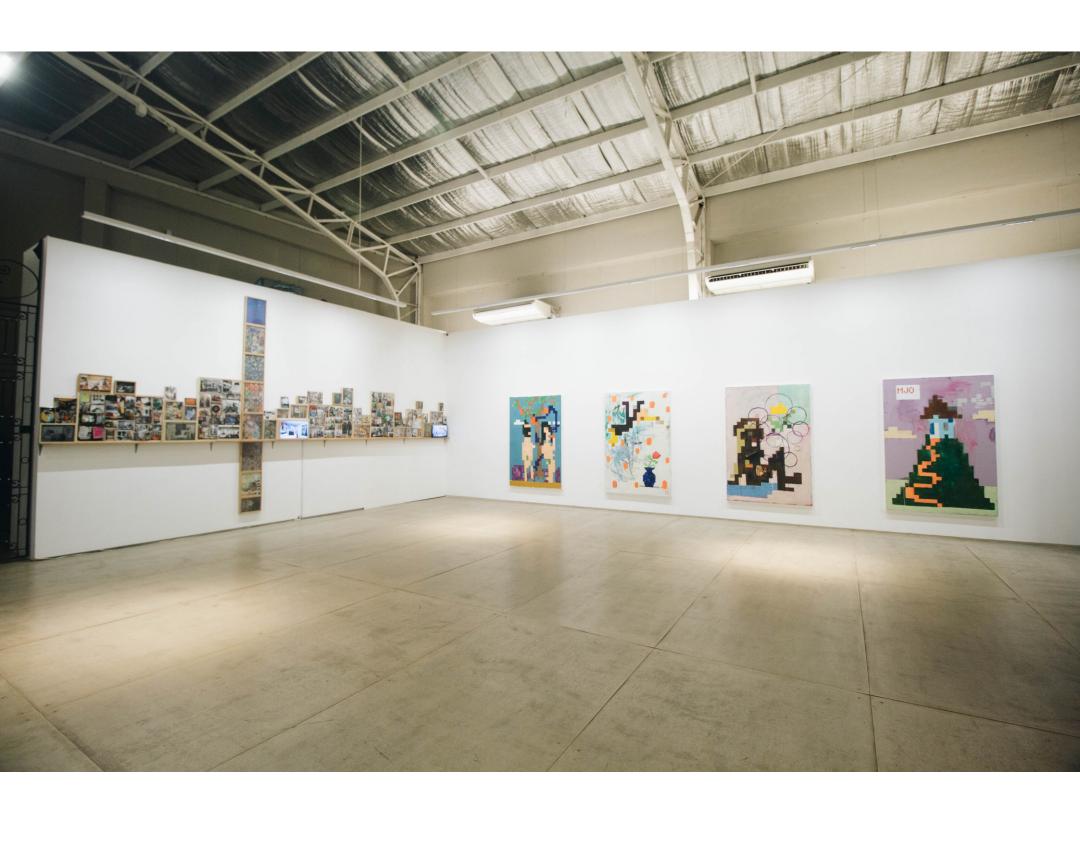

House on a hill (MJO is on the house)
Oil on canvas
183 x 122 cm
2021

Nude with flower vase Oil on canvas 183 x 122 cm 2021

Flap Flap Flap Oil on canvas 183 x 122 cm 2021

Adam + Eve Oil on canvas 183 x 122 cm 2021