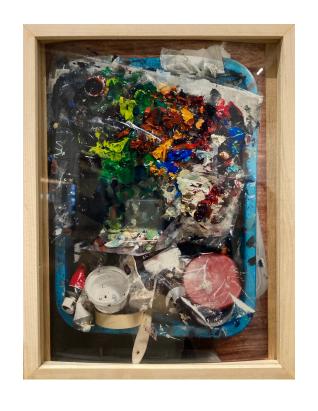

subject/object after manuel ocampo photo on clipboard 19 x 14 2021

subject/object (palette series) after poklong anading Printed on wood 24 x 32 x 3.5 2007

subject/object (palette series) after nona garcia Print on wood 37 x 32 x 3.5

subject/object (palette series) after louie cordero Print on wood 45 x 32 x 3.5

subject/object (palette series) after gerardo tan print on wood 41.5 x 32 x 3.5

subject/object (palette series) after Malang Santos print on wood 47 x 32.5 x 3.5

subject/object (palette series) after Luis Santos print on wood 42 x 32 x 3.5

subject/object (palette series) after mariano ching and yasmin sison print on wood 42 x 32 x 3.5

subject/object (palette series) after roberto chabet print on wood 42 x 32 x 3.5