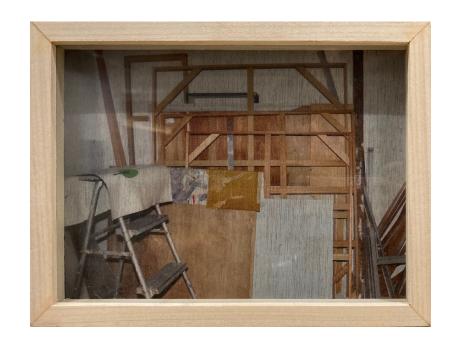

subject/object
after manuel ocampo
print on wood
22 x 32 x 3
2010

subject/object after manuel ocampo mount on glass 30 x 20 2012

subject/object after manuel ocampo photos on corkboard 90 x 59 x 2 2005-2021