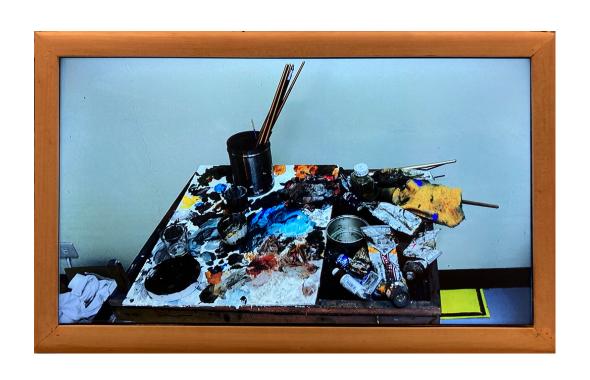

subject/object after manuel ocampo photo on clipboard 19 x 14 2021

subject/object (palette series) after poklong anading Printed on wood 24 x 32 x 3.5 2007

subject/object (palette series) after nona garcia Print on wood 37 x 32 x 3.5

subject/object (palette series) after louie cordero Print on wood 45 x 32 x 3.5

subject/object (palette series) after gerardo tan print on wood 41.5 x 32 x 3.5

subject/object (palette series) after Malang Santos print on wood 47 x 32.5 x 3.5

subject/object (palette series) after Luis Santos print on wood 42 x 32 x 3.5

subject/object (palette series) after mariano ching and yasmin sison print on wood 42 x 32 x 3.5

subject/object (palette series) after roberto chabet print on wood 42 x 32 x 3.5