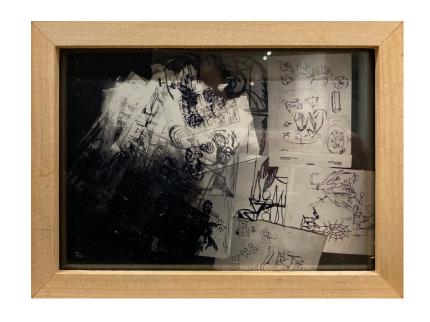

subject/object
after manuel
photos on corkboard
2005-2021
30 x 40 x 1 cm
2021

subject/object after manuel ocampo c- print 32 x 25 x 4 2010

subject/object after manuel ocampo metallic print 20 x 14.5 x 2.5 2010

subject/object after manuel ocampo metallic print 19.5 x 14.5 x 4 2021

subject/object after manuel ocampo photos on corkboard 60 x 45 x 2 2005-2021

subject/object after manuel ocampo metallic print 18 x 17 x 4 2010

subject/object
after manuel ocampo
print on wood
22 x 32 x 3
2010

subject/object after manuel ocampo mount on glass 30 x 20 2012

subject/object after manuel ocampo photos on corkboard 90 x 59 x 2 2005-2021

subject/object after manuel ocampo print on wood 27.5 x 40 x 3.5 2012

subject/object
after manuel ocampo
metallic print
17 x 17 x 2.5
2015

subject/object after manuel ocampo metallic print 37.5 x 21 2010

subject/object after manuel ocampo photos on corkboard 60 x 89 2005-2021

subject/object after manuel ocampo metallic print 33 x 25 x 4 2009

subject/object after manuel ocampo print on metal sheet 22 x 15 x 17 2010

variable series c-print 30 x 23 2008

subject/object
after manuel ocampo
c-print
25 x 32.5 x 3.5
2010

subject/object after manuel ocampo metallic 14 x 20 x 4.5 2010

subject/object after manuel photo on clipboard 20 x 14 2021