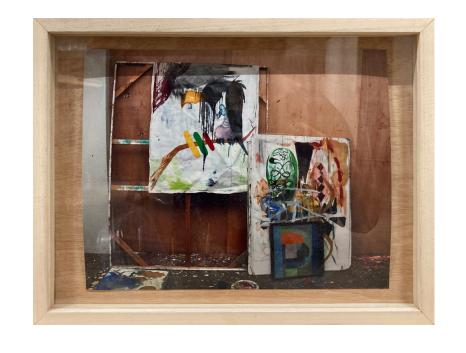

subject/object
after manuel
photos on corkboard
2005-2021
30 x 40 x 1 cm
2021

subject/object after manuel ocampo c- print 32 x 25 x 4 2010

subject/object after manuel ocampo metallic print 20 x 14.5 x 2.5 2010

subject/object after manuel ocampo metallic print 19.5 x 14.5 x 4 2021

subject/object after manuel ocampo photos on corkboard 60 x 45 x 2 2005-2021

subject/object after manuel ocampo metallic print 18 x 17 x 4 2010

subject/object
after manuel ocampo
print on wood
22 x 32 x 3
2010

subject/object after manuel ocampo mount on glass 30 x 20 2012

subject/object after manuel ocampo photos on corkboard 90 x 59 x 2 2005-2021

subject/object after manuel ocampo print on wood 27.5 x 40 x 3.5 2012

subject/object
after manuel ocampo
metallic print
17 x 17 x 2.5
2015

subject/object after manuel ocampo metallic print 37.5 x 21 2010

subject/object after manuel ocampo photos on corkboard 60 x 89 2005-2021

subject/object after manuel ocampo metallic print 33 x 25 x 4 2009

subject/object after manuel ocampo print on metal sheet 22 x 15 x 17 2010

variable series c-print 30 x 23 2008

subject/object
after manuel ocampo
c-print
25 x 32.5 x 3.5
2010

subject/object after manuel ocampo metallic 14 x 20 x 4.5 2010

subject/object after manuel photo on clipboard 20 x 14 2021